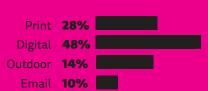

# 2022 FESTIVAL FACTS

Shepparton Festival is an inclusive and multi-disciplinary regional arts program. It covers everything from fine art, sculpture, dance, writing, music and multi-cultural events. Now in its 25th year, the Shepparton Festival unites our diverse community to celebrate culture, history, art and the region's strengths.

17 days
25+ events
25+ venues
200+ artists
50+ performances
200+ volunteers

**Shepparton Festival** 18th March - 3rd April 2022

Advertising campaign
In market November - March

### **ADVERTISING CAMPAIGN**



### **MARKETING OPPORTUNITIES**

5,000 Festival guides distributed
1,500 Email database
15,000 Engaged social media audience
7,500 Unique website visitors
200K+ Paid digital ad research

### **SOCIAL MEDIA**



## WHO ATTENDS THE SHEPPARTON FESTIVAL?

Gen Alpha

Gen Z

Millennial

Gen X

Baby Boomers

Great Generation





# 2022 SPONSORSHIP OPPORTUNITIES

| INCLUSIONS:                                                           | \$10K        | \$5K         | \$1K |
|-----------------------------------------------------------------------|--------------|--------------|------|
| Your company logo featured in the Festival guide                      | ✓            | $\checkmark$ | ✓    |
| Publish promotions via the Festival Facebook and Instagram pages      | $\checkmark$ | $\checkmark$ | ✓