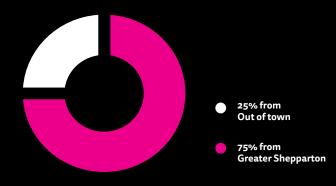

## WHO ATTENDS THE SHEPPARTON FESTIVAL?

Gen Alpha

Gen Z

Millennial

Gen X

Baby Boomers

Great Generation